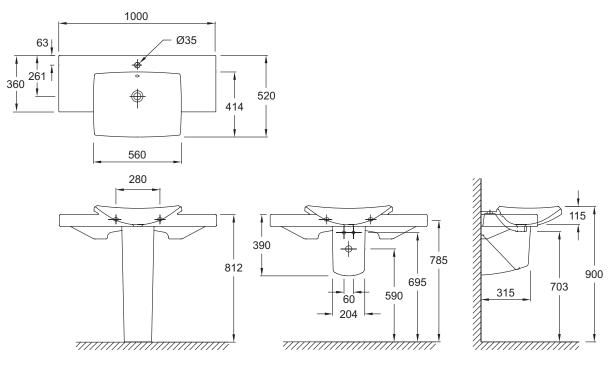

## **Dimensions (mm)**

Kohler UK Sales and Technical: +44 (0) 844 571 0048 info@kohler.co.uk www.KOHLER.co.uk