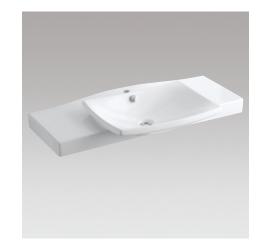

## Escale Washbasin / Vanity top

| Product Description:    | Washbasin / Vanity top, 1<br>tap hole only    |
|-------------------------|-----------------------------------------------|
| Recommended Items:      | 19024W-00 Pedestal<br>19028W-00 Semi-pedestal |
| Product Dimensions:     | W1000 x D360/520 mm                           |
| Colour/Finish:          | White                                         |
| Material:               | Fireclay                                      |
| Product Weight (kg):    | 30.5                                          |
| Fixings Included:       | Wall fixing and levelling kit                 |
| Guarantee (Years):      | 25                                            |
| Additional Information: | Rinse thoroughly and use a se                 |